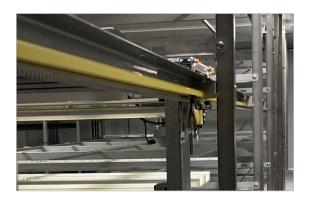

## Conductor Rails SingleFlexLine 0811

#### System course

Straight

#### Track length [System]

 $5 \times 2 \times 10 \text{ m}$ 

#### Product[s]

Conductor rails SingleFlexLine Program 0811, 2 x single rails