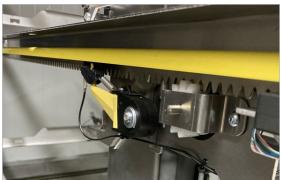

## Conductor Rails SingleFlexLine 0811

#### System course

Straight

#### Track length [System]

 $5 \times 2 \times 10 \text{ m}$ 

#### Product[s]

Conductor rails SingleFlexLine Program 0811, 2 x single rails