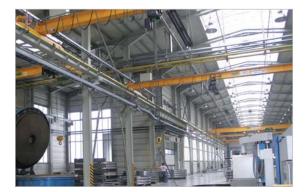

## Conductor Rail, Program 0842

Installation description EOT Crane

**Country** Slovakia

**City** Považská Bystrica - SK

Representative office Conductix-Wampfler s.r.o. [CZ]

Project installation date 2003

**Operator** PSL, a.s

Technical requirement[s] Main power supply for the EOT Cranes

Product[s] Conductor Rail, Program 0842

Track Length [System] Different lengths

Number of poles 3 + PE

System course Linear

**Power** 100 A

**Voltage** 400 V