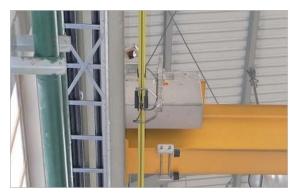

Technical requirement[s] Main power supply for the EOT Cranes

Product[s] Conductor Rail, Program 0842

Track Length [System] Different lengths

Number of poles 3 + PE

System course Linear

**Power** 100 A

**Voltage** 400 V

Travel distance [Load] 2 x 23,5 m

Additional information

Power supply for the crabs of the EOT Cranes was realized with the Festoon System "Program 0240" of Conductix-Wampfler.