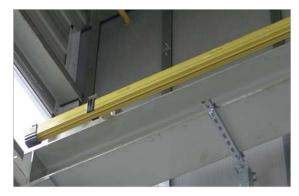

Technical requirement[s] Main power supply for the EOT Cranes

Product[s] Conductor Rail, Program 0842

Track Length [System] Different lengths

Number of poles 3 + PE

System course Linear

**Power** 100 A

**Voltage** 400 V