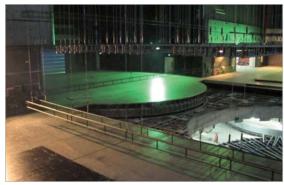

### 3 different stages

• Diametre of revolving stage: 18 m

• Diametre of mobile water basin: 18 m

• Diametre of mobile skating rink: 18 m

REF7100-0057-E www.conductix.com