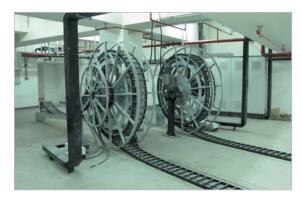

### Motorized Cable Reel

#### Product[s]

- Motorized Cable Reel [without Slip Ring Assembly]
- Energy Guiding Chain

#### Additional product information

Different cables for Energy- and Data transfer for the stage