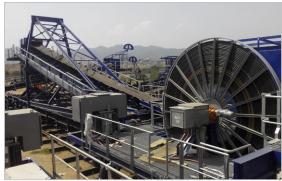

## Motorized Cable Reel

### 1.) Motorized Cable Reel [1 pc.]

- Gearbox: BNA 47 MAG Drive
- Drive: 1 CN MAG Coupler
- Spool: Monospiral, Hot Dip Galvanized Steel Cable: WG-D3X35+2X25/2+24F009/125-6/10(12)KV
- Winding length: 343 m

### 2.) Motorized Cable Reel [1 pc.]

- Gearbox: BNA 47 MAG Drive

- Drive: 1 CN MAG Coupler
  Spool: Monospiral, Hot Dip Galvanized Steel
  Cable: WG-D3x25+2x25/2+24F009/125-6/10(12)KV
- Winding length: 343 m