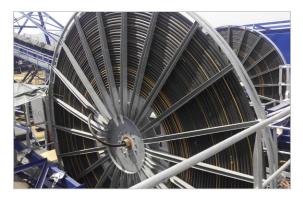

## Motorized Cable Reel

### 1.) Motorized Cable Reel [1 pc.]

- Gearbox: BNA 47 MAG Drive
- Drive: 1 CN MAG Coupler
- Spool: Monospiral, Hot Dip Galvanized Steel Cable: WG-D3X35+2X25/2+24F009/125-6/10(12)KV
- Winding length: 343 m

### 2.) Motorized Cable Reel [1 pc.]

- Gearbox: BNA 47 MAG Drive

- Drive: 1 CN MAG Coupler
  Spool: Monospiral, Hot Dip Galvanized Steel
  Cable: WG-D3x25+2x25/2+24F009/125-6/10(12)KV
- Winding length: 343 m