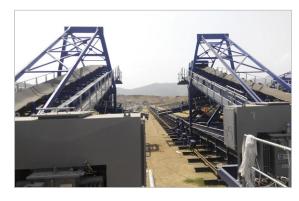

### Application

Tripper Car in power plant area

### Country

Laos

### City

Hongsa

### Project installation date

May 2015

Representative office Conductix-Wampfler Sales Office South East Asia [MY]

Hongsa Power Plant

### Technical requirement[s]

Energy and data transmission to a Reclaimer

### System course

Linear

### Travel distance [Load]

320 m